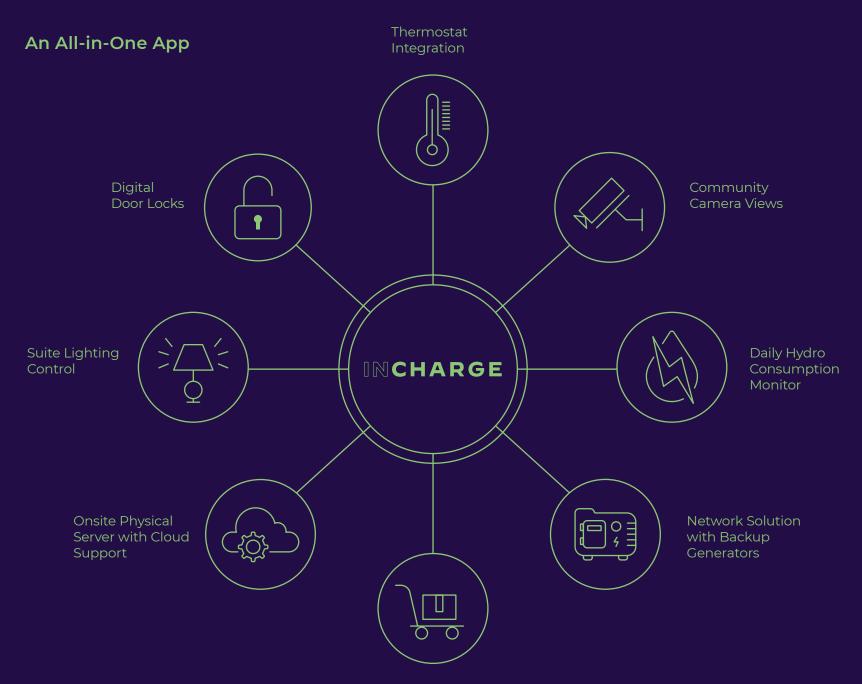

## **INCHARGE**

The InCharge system is a uniquely smart in-home technology that integrates everyday services and solutions for residents and their modern lifestyles.

From easily accessing your suite to enabling monitoring and adjusting your energy use, this intelligent technology will allow residents to retain full control at all times, all through one single application.

## **Suite Control**

A central app will control multiple suite features at once, allowing you to track your energy usage, activate lighting, get package delivery alerts, and receive notifications from the property manager.

Each suite contains a wall pad that is also accessed on your phone app, so you can take charge of your home wherever you are. You'll receive daily reports on energy consumption and usage to inspire conservation.

Control your lighting with on/off and dimming options, and easily manage your home from wherever you are. Complete control lies in your suite and in your hands.

The InCharge app allows you to choose from smart home 'Scenes' or create your own.

## Security

Experience the most modern, up-to-date security for your suite. From wall pads to door locks, InCharge offers security innovations at their finest. You can set alarms for when you are home or away that alert your smartphone, as well as friends and family in case of emergency.

## Communication

Receive building and community notices on your phone without leaving your suite. Get notified in real time when your package arrives, knowing that it's secure. And, with just a quick click, submit requests to management and building supervisors through the app.

## Access

Obtain access to your suite with your digital door lock. No more fumbling for keys—you can enter with a passcode, or with the app on your smartphone.

Give unique codes to family and friends for their easy access, without worrying about others' entry; the system records everyone that enters your suite while you are away.