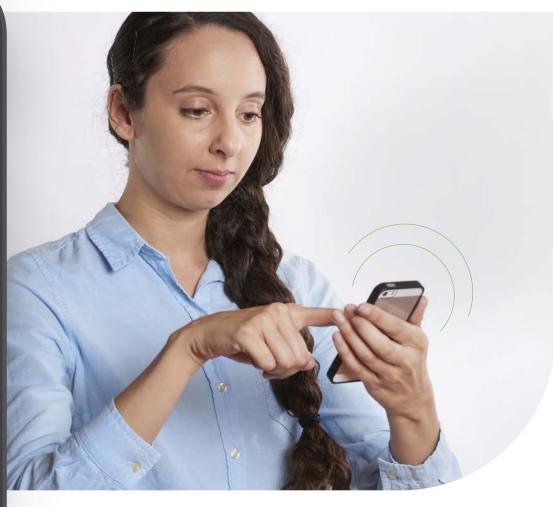

## **Suite Control**

A central app will control multiple suite features at once, allowing you to track your energy usage, activate lighting, get package delivery alerts, and receive notifications from the property manager.

Each suite contains a wall pad that is also accessed on your phone app, so you can take charge of your home wherever you are. You'll receive daily reports on energy consumption and usage to inspire conservation.

Control your lighting with on/off and dimming options, and easily manage your home from wherever you are. Complete control lies in your suite and in your hands.

The InCharge app allows you to choose from smart home 'Scenes' or create your own.