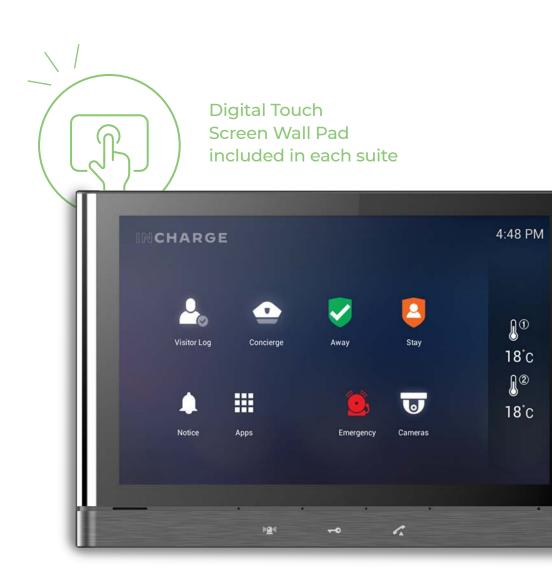

Each suite contains a wall pad that is also accessed on your phone app, so you can take charge of your home wherever you are. You'll receive daily reports on energy consumption and usage to inspire conservation.

## Security

Experience the most modern, up-to-date security for your suite. From wall pads to door locks, InCharge offers security innovations at their finest. You can set alarms for when you are home or away that alert your smartphone, as well as friends and family in case of emergency.

## Communication

Receive building and community notices on your phone without leaving your suite. Get notified in real time when your package arrives, knowing that it's secure. And, with just a quick click, submit requests to management and building supervisors through the app.