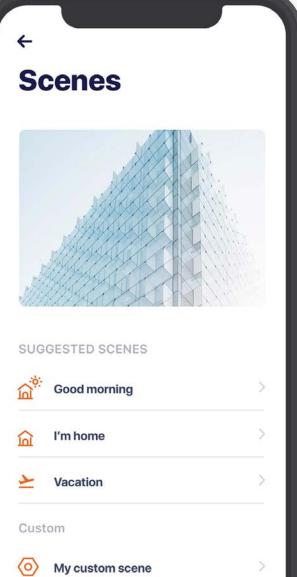

Control your lighting with on/off and dimming options, and easily manage your home from wherever you are. Complete control lies in your suite and in your hands.

The InCharge app allows you to choose from smart home 'Scenes' or create your own.

Each Scene contains unique settings for various modes that determine lighting,

temperature, and more to create your desired atmosphere. Choose from 'morning', 'evening', and 'away' Scenes, or set up creative modes such as 'movie night'.

The options are endless.

Security