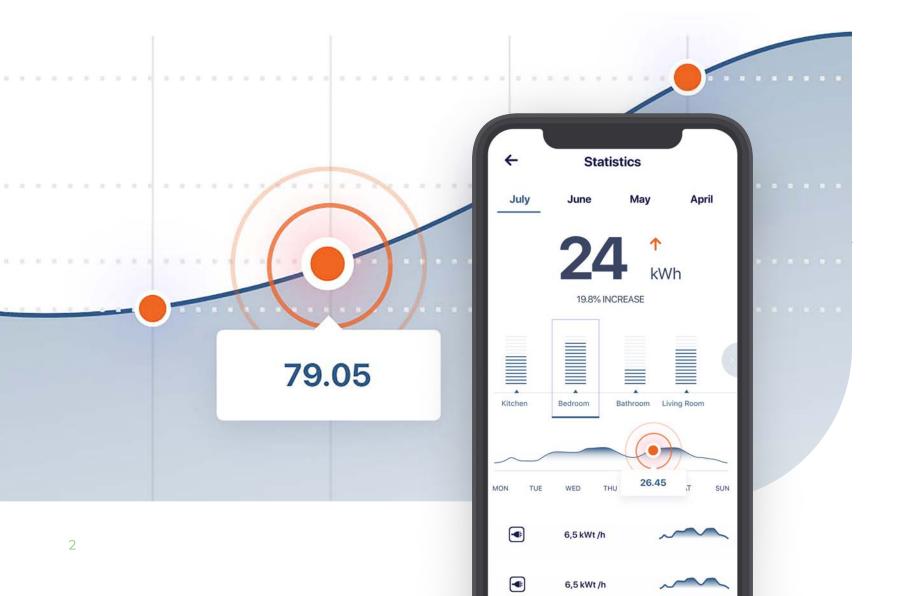

Each suite contains a wall pad that is also accessed on your phone app, so you can take charge of your home wherever you are. You'll receive daily reports on energy consumption and usage to inspire conservation.