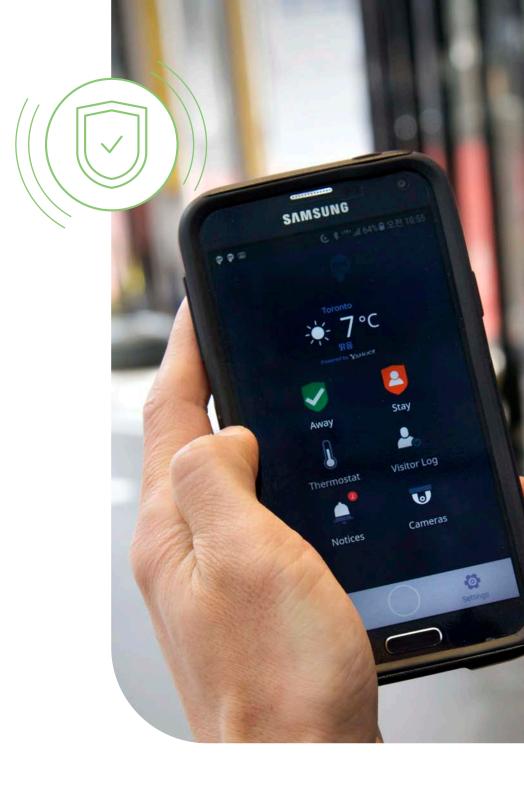

## Security

Experience the most modern, up-to-date security for your suite. From wall pads to door locks, InCharge offers security innovations at their finest. You can set alarms for when you are home or away that alert your smartphone, as well as friends and family in case of emergency.

The cameras in common spaces, such as the lobby, garage, and entrances, will give you unmatched peace of mind, as you can easily save a picture to report suspicious activity.

Communication