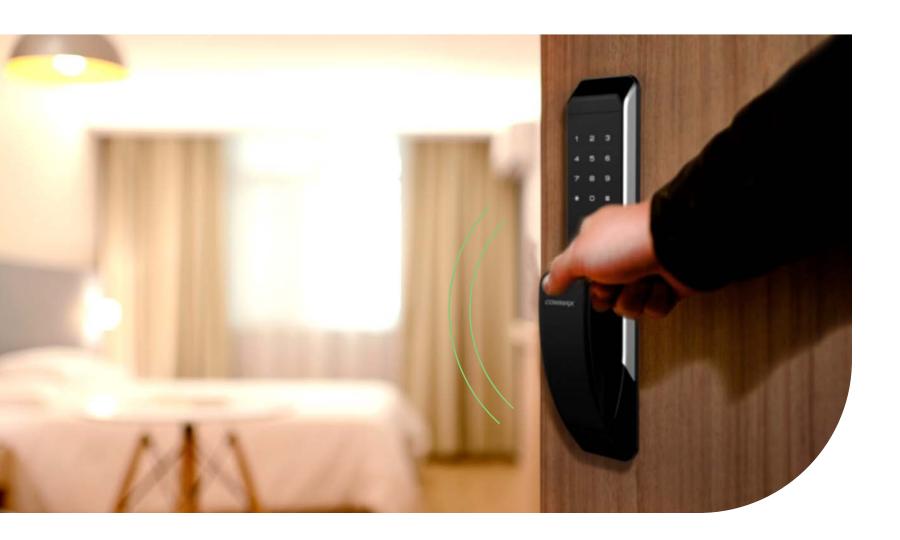

## Access

Obtain access to your suite with your digital door lock. No more fumbling for keys—you can enter with a passcode, or with the app on your smartphone.

Give unique codes to family and friends for their easy access, without worrying about others' entry; the system records everyone that enters your suite while you are away.