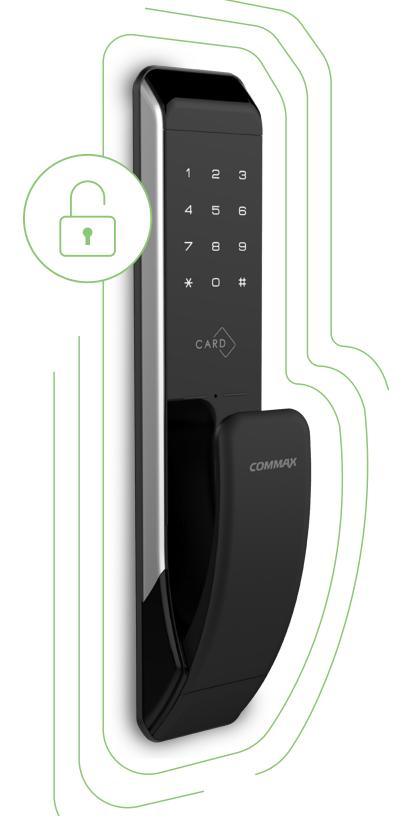

## Access

Obtain access to your suite with your digital door lock. No more fumbling for keys—you can enter with a passcode, or with the app on your smartphone.

Give unique codes to family and friends for their easy access, without worrying about others' entry; the system records everyone that enters your suite while you are away.